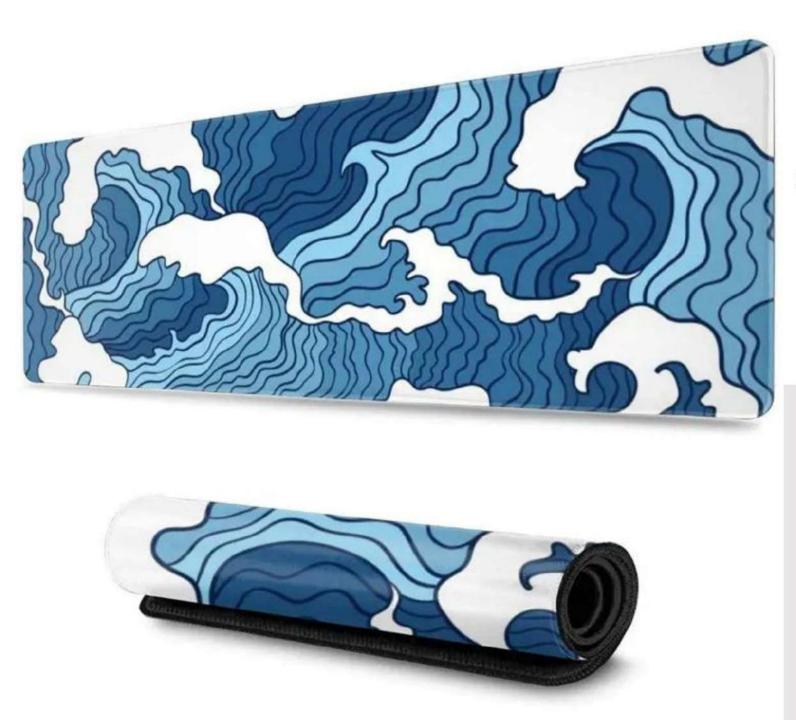

ML: Approx 300 Coating: Sublimation Shape: Round

Sublimation MOUSE PAD

Material: Rubber MM: 3-2MM Printing: Sublimation Shape: Rectangle Size: 8\*9.5 Inches

Material: Rubber MM: 3-2MM Printing: Sublimation Shape: Rectangle Size: 11\*23 Inches

Material: Rubber MM: 3-2MM Printing: Sublimation Shape: Rectangle Size: 14\*23 Inches Packing: Top Opening Corugated Box