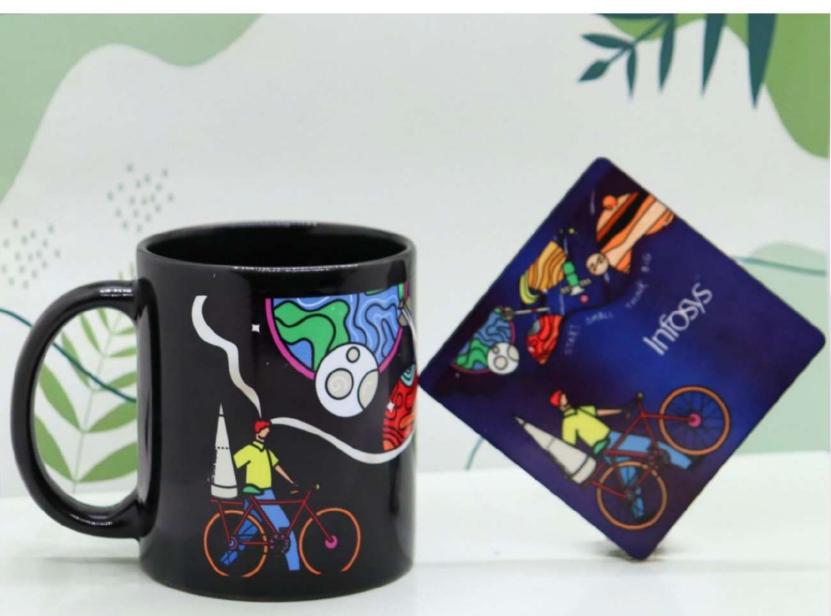

Square Coaster 110Z WHITE MUG

Material: Ceramic Cup MDF Coaster ML: Approx 330 Coaster Size: 3.5 Inches Coating: Sublimation Shape: Round & Square

Square Coaster 110Z 3 TONEMUG

Material: Ceramic Cup MDF Coaster ML: Approx 330 Coaster Size: 3.5 Inches Coating: Sublimation Shape: Round & Square

Square Coaster 90Z BELL MUG

Material: Ceramic ML: Approx 325 Coaster Size: 3.5 Inches Coating: Sublimation Shape: Bell & Square

Square Coaster

110ZPATCH MUG

Material: Ceramic Cup MDF Coaster ML: Approx 330 Coaster Size: 3.5 Inches Coating: Sublimation Shape: Round & Square

Round Coaster 110ZWHITE MUG

Material: Ceramic Mug MDF Coaster ML: Approx 330 Coaster Size: 3.5 Inches Coating: Sublimation Shape: Round & Round