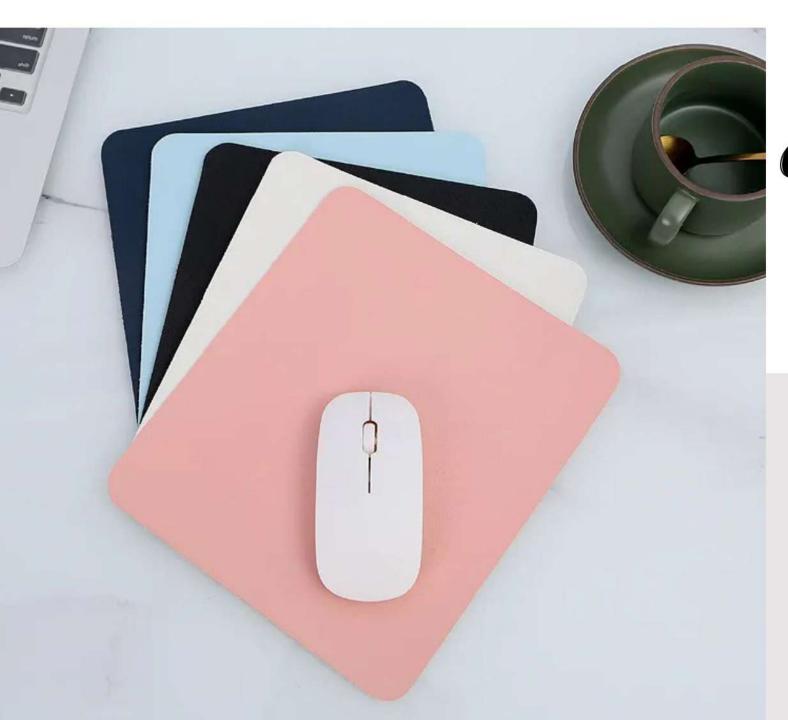

ML: Approx 300 Coating: Sublimation Shape: Round

Sublimation MOUSE PAD

Material: Rubber MM: 3-2MM Printing: Sublimation Shape: Rectangle Size: 8\*9.5 Inches

Material: Rubber MM: 3-2MM Printing: Sublimation Shape: Rectangle Size: 11\*23 Inches