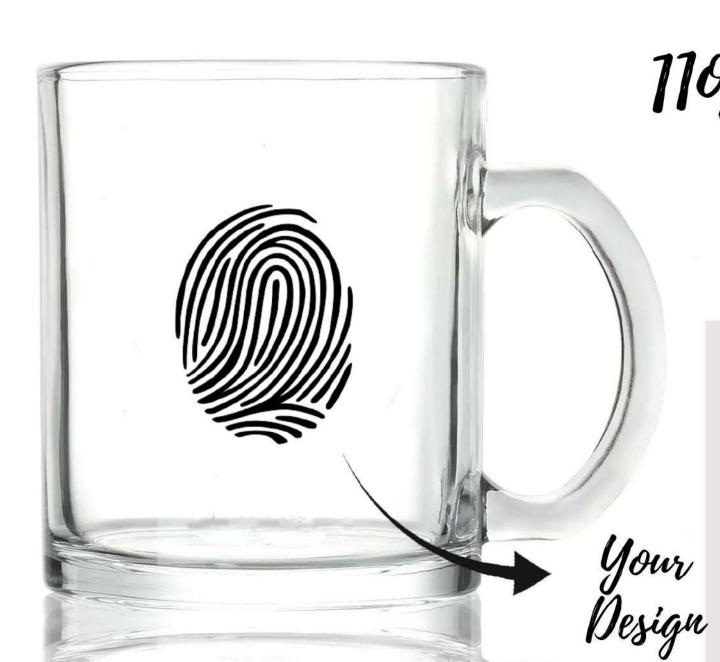

Round Coaster

110ZPATCH MUG

Material: Ceramic Cup MDF Coaster ML: Approx 330 Coaster Size: 3.5 Inches Coating: Sublimation Shape: Round & Round

1103 Frosted GLASS MUG

Material: Ceramic ML: Approx 300 Coating: Sublimation Shape: Round