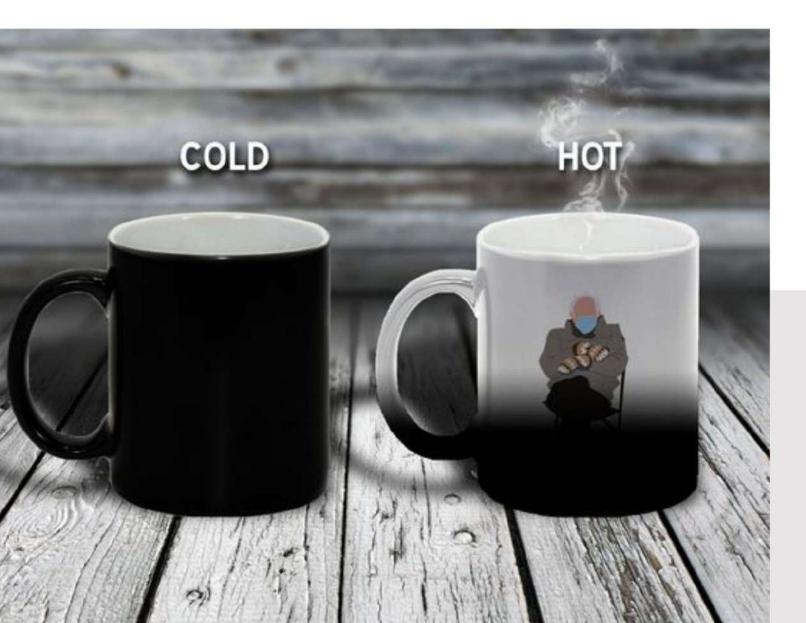

......

b oz White MUG

Material: Ceramic ML: 220 Approx Coating: Sublimation Shape: Round Colour: White

1103 Magic MUG

Material: Ceramic ML: Approx 330 Coating: Sublimation Shape: Round Colour: Black Matt

boz 3 tone MUG