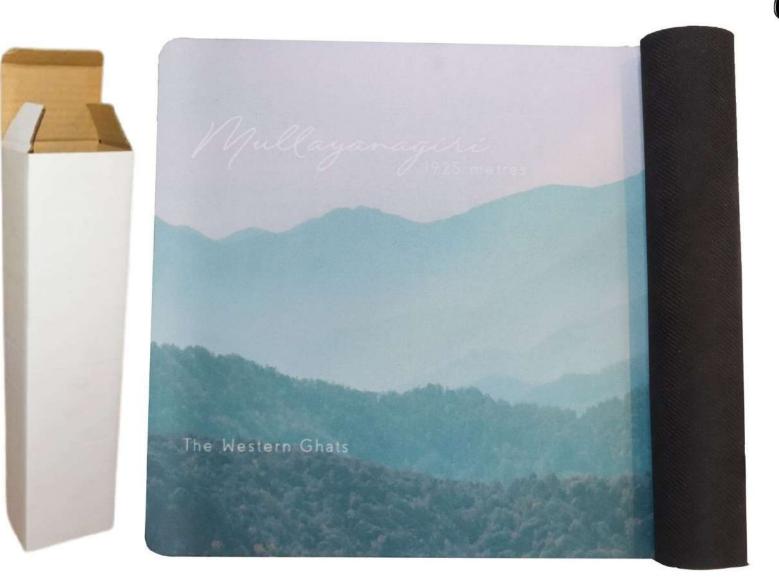

ML: Approx 300 Coating: Sublimation Shape: Round

Sublimation MOUSE PAD

Material: Rubber MM: 3-2MM Printing: Sublimation Shape: Rectangle Size: 8\*9.5 Inches

Material: Rubber MM: 3-2MM Printing: Sublimation Shape: Rectangle Size: 11\*23 Inches

Material: Rubber MM: 3-2MM Printing: Sublimation Shape: Rectangle Size: 14\*23 Inches Packing: Top Opening Corugated Box