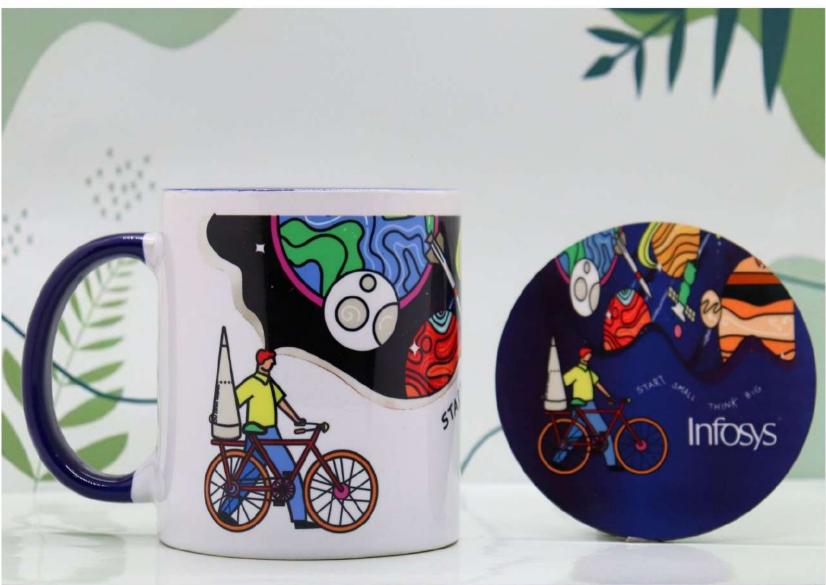

Square Coaster

110ZPATCH MUG

Material: Ceramic Cup MDF Coaster ML: Approx 330 Coaster Size: 3.5 Inches Coating: Sublimation Shape: Round & Square

Round Coaster 110ZWHITE MUG

Material: Ceramic Mug MDF Coaster ML: Approx 330 Coaster Size: 3.5 Inches Coating: Sublimation Shape: Round & Round