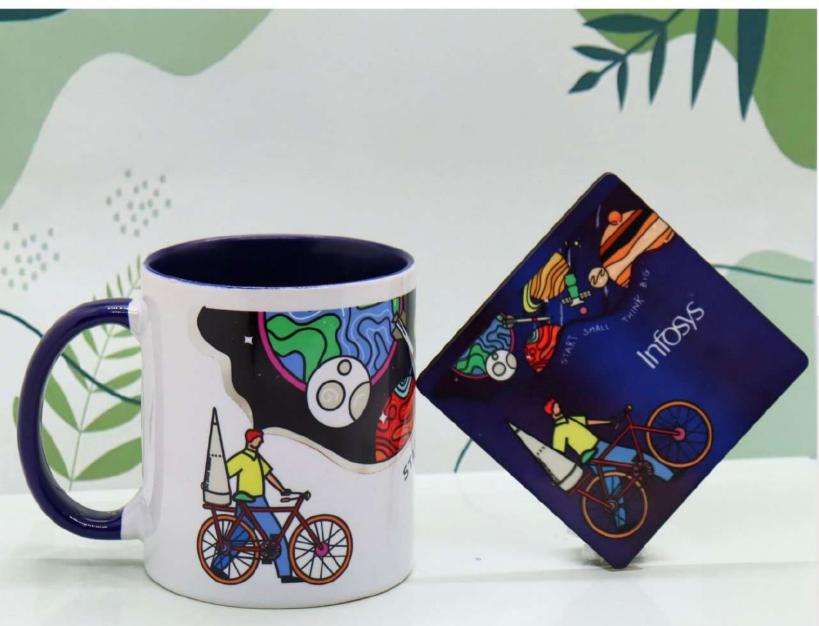

Square Coaster 110Z WHITE MUG

Material: Ceramic Cup MDF Coaster ML: Approx 330 Coaster Size: 3.5 Inches Coating: Sublimation Shape: Round & Square

Square Coaster 110Z 3 TONEMUG

Material: Ceramic Cup MDF Coaster ML: Approx 330 Coaster Size: 3.5 Inches Coating: Sublimation Shape: Round & Square

Square Coaster 90Z BELL MUG

Material: Ceramic ML: Approx 325 Coaster Size: 3.5 Inches Coating: Sublimation Shape: Bell & Square

Square Coaster

110ZPATCH MUG

Material: Ceramic Cup MDF Coaster ML: Approx 330 Coaster Size: 3.5 Inches Coating: Sublimation Shape: Round & Square

Round Coaster 110ZWHITE MUG

Material: Ceramic Mug MDF Coaster ML: Approx 330 Coaster Size: 3.5 Inches Coating: Sublimation Shape: Round & Round