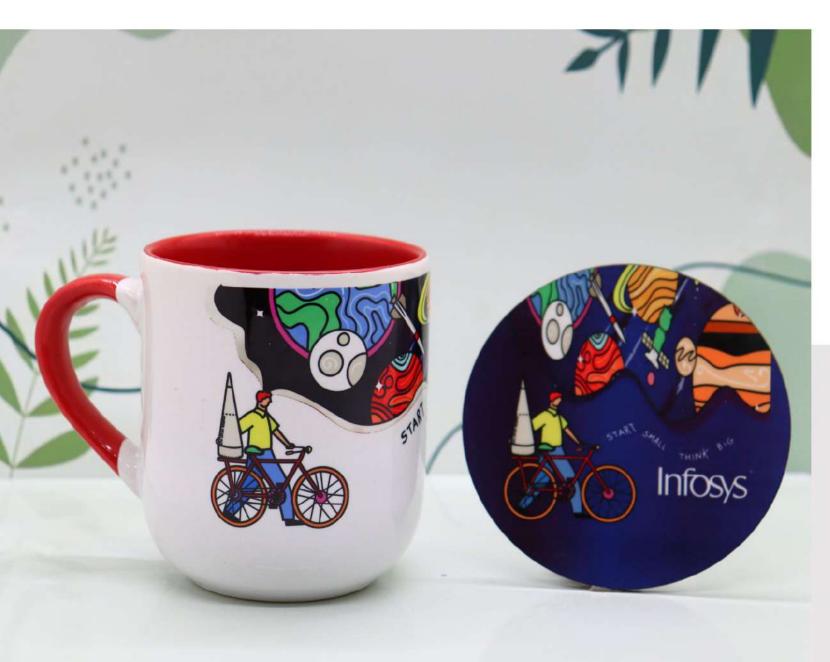

Round Coaster 110Z 3 TONE MUG

Material: Ceramic Cup MDF Coaster ML: Approx 330 Coaster Size: 3.5 Inches Coating: Sublimation Shape: Round & Round

Round Coaster 90Z BELL MUG

Material: Ceramic ML: Approx 325 Coaster Size: 3.5 Inches Coating: Sublimation Shape: Bell & Round