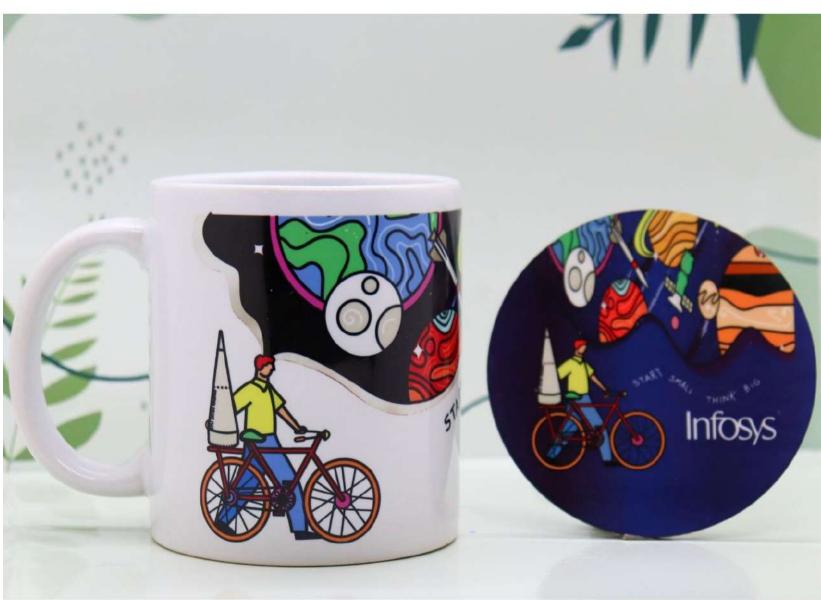

Square Coaster

110ZPATCH MUG

Material: Ceramic Cup MDF Coaster ML: Approx 330 Coaster Size: 3.5 Inches Coating: Sublimation Shape: Round & Square

Round Coaster 110ZWHITE MUG

Material: Ceramic Mug MDF Coaster ML: Approx 330 Coaster Size: 3.5 Inches Coating: Sublimation Shape: Round & Round