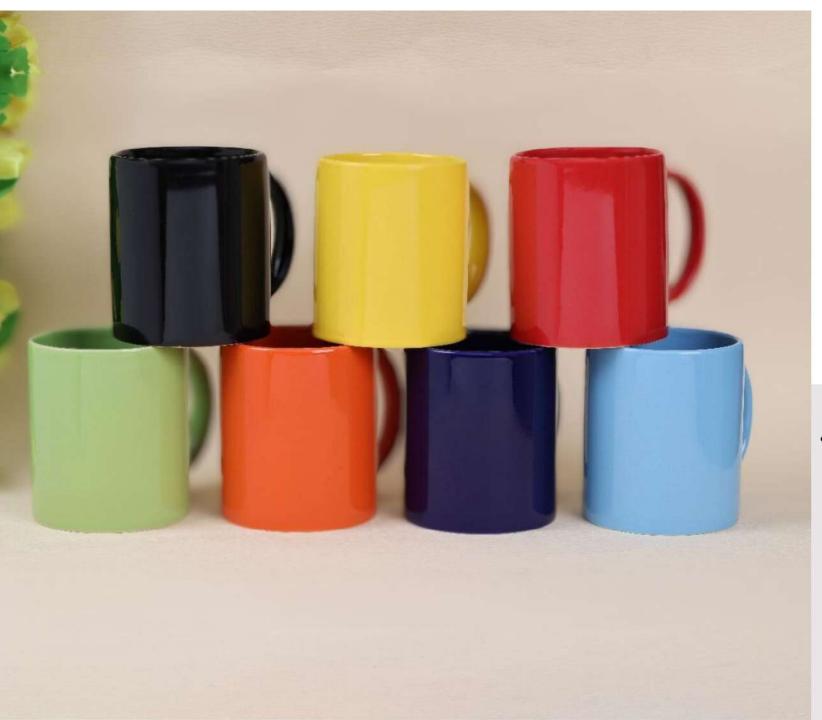

Material: Ceramic ML: Approx 330 Coating: Sublimation Shape: Round Colour: White

Material: Ceramic ML: Approx 330 Coating: Sublimation Shape: Round Colour:

MUG

Material: Ceramic ML: Approx 330 Coating: Sublimation Shape: Round Colour:

......

b oz White MUG

Material: Ceramic ML: 220 Approx Coating: Sublimation Shape: Round Colour: White

1103 Magic MUG

Material: Ceramic ML: Approx 330 Coating: Sublimation Shape: Round Colour: Black Matt

boz 3 tone MUG