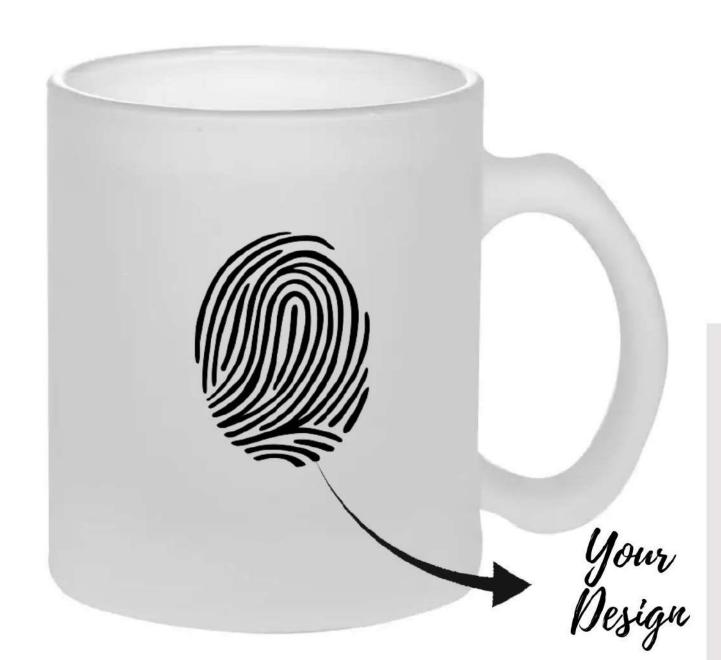

Round Coaster

110ZPATCH MUG

Material: Ceramic Cup MDF Coaster ML: Approx 330 Coaster Size: 3.5 Inches Coating: Sublimation Shape: Round & Round

1103 Frosted GLASS MUG

Material: Ceramic ML: Approx 300 Coating: Sublimation Shape: Round