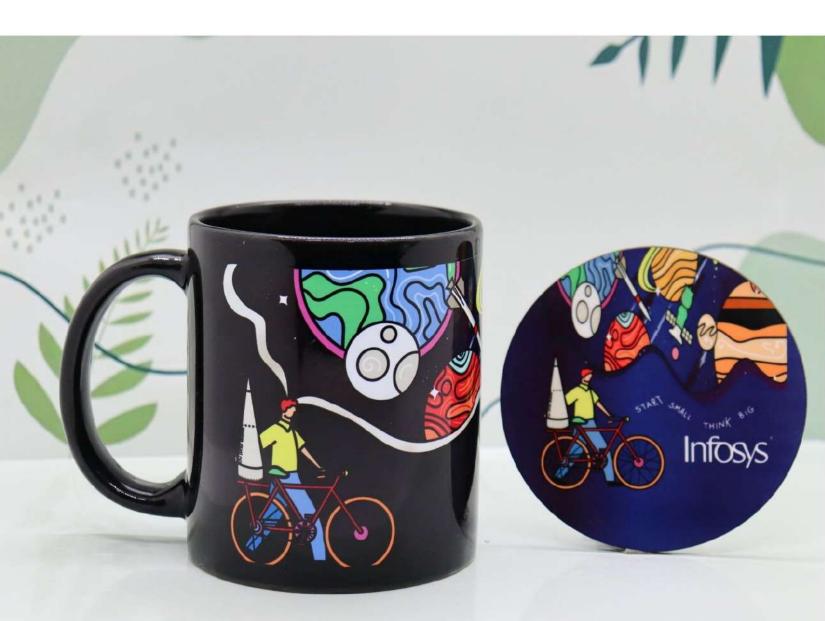

Round Coaster

110ZPATCH MUG

Material: Ceramic Cup MDF Coaster ML: Approx 330 Coaster Size: 3.5 Inches Coating: Sublimation Shape: Round & Round

1103 Frosted GLASS MUG

Material: Ceramic ML: Approx 300 Coating: Sublimation Shape: Round