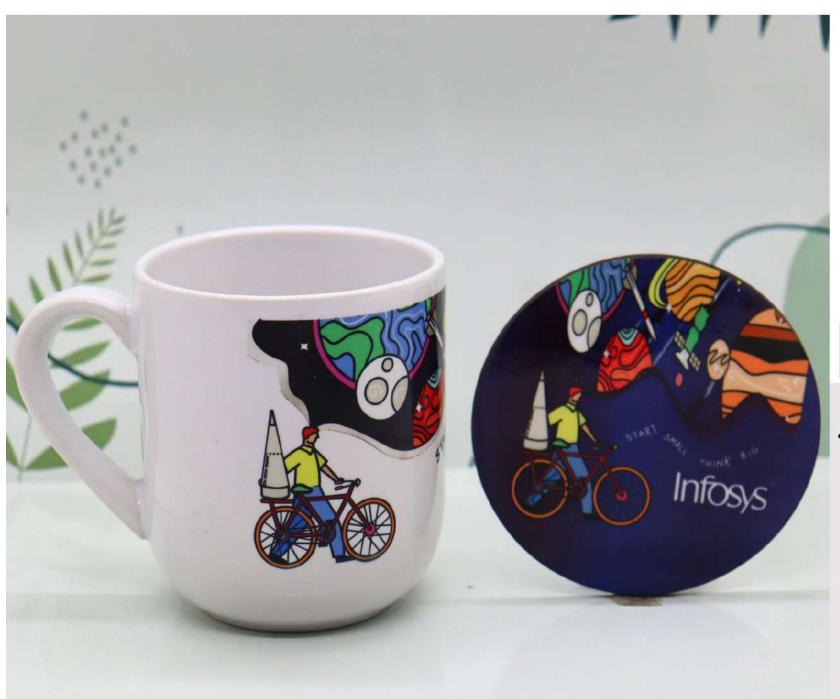

Square Coaster

110ZPATCH MUG

Material: Ceramic Cup MDF Coaster ML: Approx 330 Coaster Size: 3.5 Inches Coating: Sublimation Shape: Round & Square

Round Coaster 110ZWHITE MUG

Material: Ceramic Mug MDF Coaster ML: Approx 330 Coaster Size: 3.5 Inches Coating: Sublimation Shape: Round & Round