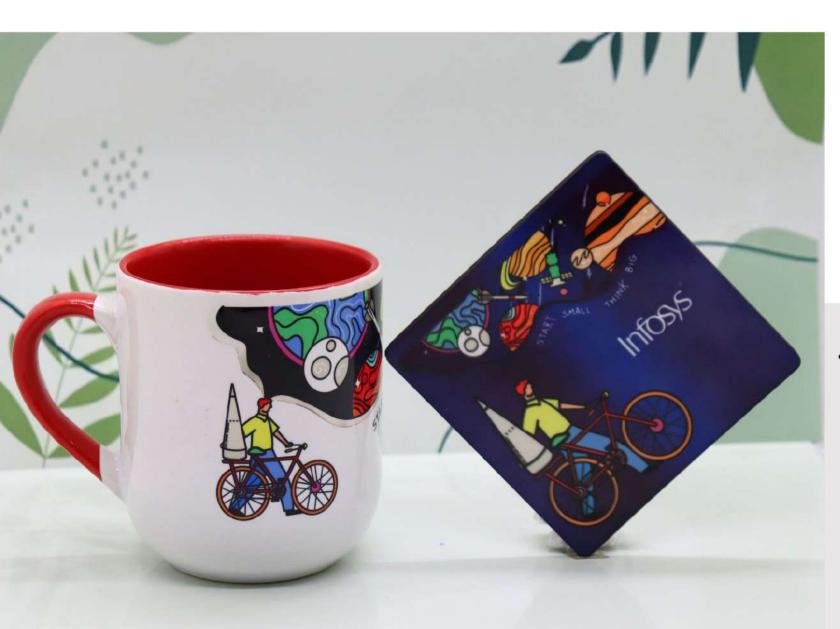

Square Coaster 110Z WHITE MUG

Material: Ceramic Cup MDF Coaster ML: Approx 330 Coaster Size: 3.5 Inches Coating: Sublimation Shape: Round & Square

Square Coaster 110Z 3 TONEMUG

Material: Ceramic Cup MDF Coaster ML: Approx 330 Coaster Size: 3.5 Inches Coating: Sublimation Shape: Round & Square

Square Coaster 90Z BELL MUG

Material: Ceramic ML: Approx 325 Coaster Size: 3.5 Inches Coating: Sublimation Shape: Bell & Square

Square Coaster

110ZPATCH MUG

Material: Ceramic Cup MDF Coaster ML: Approx 330 Coaster Size: 3.5 Inches Coating: Sublimation Shape: Round & Square

Round Coaster 110ZWHITE MUG

Material: Ceramic Mug MDF Coaster ML: Approx 330 Coaster Size: 3.5 Inches Coating: Sublimation Shape: Round & Round